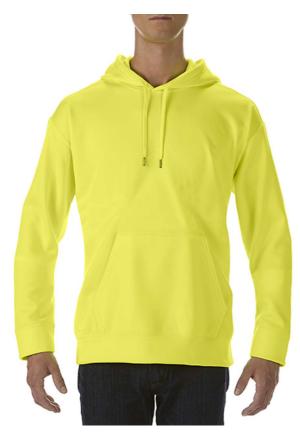

# GI99500 PERFOMANCE® ADULT TECH HOODED SWEATSHIRT Outlet

## **MAIN FEATURES**

237 g/m<sup>2</sup>

237.0 G/SqM

100% Polyester

Wicking properties

Unlined 3 piece hood - 7.6cm center panel

Flatcord with metal molded tips

In transition to tearaway label

Rolled-forward shoulder

Contrast Charcoal back neck tape

Sideseamed

Pouch pocket

Twin needle stitching at shoulder, armhole, neck, waistband, and cuffs

Self-fabric cuffs and waistband

# **COLORS:**

Safety Green

1 May 2024 12:01:29 Page 1 of 1