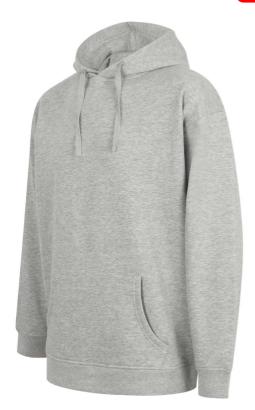

# SF527 UNISEX OVERSIZED HOODY Outlet

### **POPIS**

250 g/m<sup>2</sup>

60% Cotton, 40% Polyester Brushed Back Fleece

Oversized pullover hoody

Set-in sleeves

Deep ribbed hem and cuffs

Kangaroo front pocket

2-piece hood, with single jersey lining and twin-needle cover-stitch detail

Functional flat lace drawcord, with stitched eyelets

Single-jersey back neck facing and back neck tape

Twin-needle topstitching at neck and armhole

Tear-out label, for easy re-branding