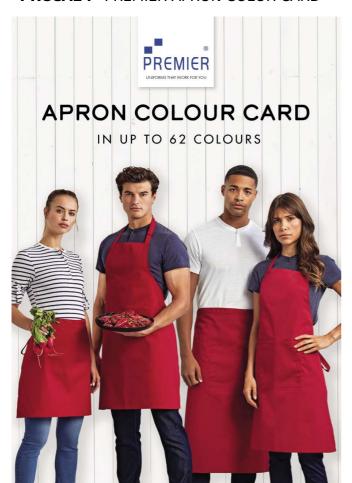

#### In up to 62 colours

Mix and match styles with bib, pocket and waist aprons!

The colour card contains a compilation of cut fabric swatches to help you choose the perfect colour. The colours displayed on monitors can often be different from reality, depending on different monitor settings and screen quality.

The colour card gives you the opportunity to see and touch each colour in real life, making it easier to make a purchase decision.