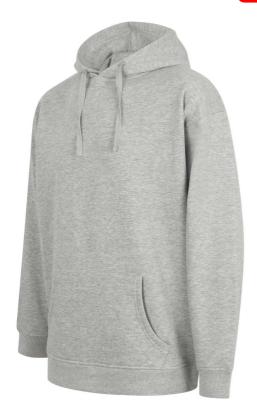

# SF527 UNISEX OVERSIZED HOODY Outlet

### **POPIS**

250 g/m<sup>2</sup>

60% Cotton, 40% Polyester Brushed Back Fleece

Oversized pullover hoody

Set-in sleeves

Deep ribbed hem and cuffs

Kangaroo front pocket

2-piece hood, with single jersey lining and twin-needle cover-stitch detail

Functional flat lace drawcord, with stitched eyelets

Single-jersey back neck facing and back neck tape

Twin-needle topstitching at neck and armhole

Tear-out label, for easy re-branding