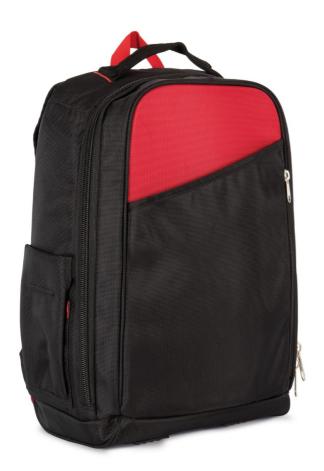

## POPIS

100% polyester

Backpack with reinforced structure to carry all your outdoor work tools with you wherever you go

Waterproof material

Padded laptop compartment, with reinforced side structure

Padded straps reinforced with a rigid band to withstand tool weight

Compartmentalised interior panel for storing work tools

Inner pocket reinforced with a mesh structure to store fragile tools with sharp edges

Large front pocket, 100% customisable

Top handle with safety seams to make lifting the bag easier when full Side nockets