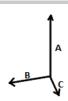

### **GRÖSSENANGABE (CM)**

|                             | U  |
|-----------------------------|----|
| Stck./₽                     | 1  |
| Höhe (A)                    | 55 |
| Stck./♥ Höhe (A) Breite (B) | 40 |
| Tiefe (C)                   | 27 |