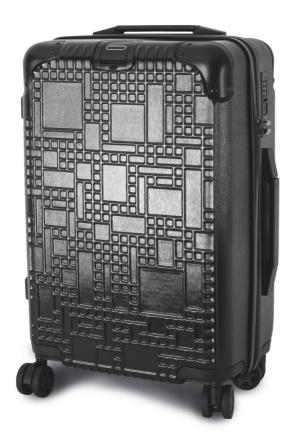

# KI0839 "GEOLINE" CABIN TROLLEY WITH 4 MULTIDIRECTIONAL WHEELS

### **HAUPTEIGENSCHAFTEN**

100% polycarbonate

Cabin trolley

With a geometric "Geoline" design, this aluminium trolley has 4 multidirectional wheels and side protection feet for laying the case on its side

The corners are made from rubber for extra protection

For extra comfort it includes: an extendable top handle and side handle, a retractable strap on the front for hanging and carrying a document bag, two inner compartments including one with a support strap and another with a zip fastening and pockets for accessories

For your security, this trolley is fitted with a TSA combination fastening

## FARBEN:

Black

1 Aug 2025 19:43:46 Page 1 of 1