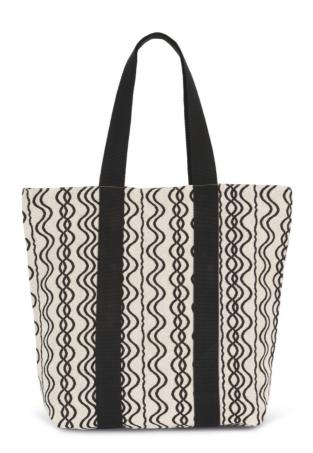

# KI5212 RECYCLED SHOPPING BAG - WAVY PATTERN Outlet

## **HAUPTEIGENSCHAFTEN**

200 g/m<sup>2</sup>

67% cotton/30% polyester/3% other fibers

This shopping bag is made of 67% recycled cotton and 30% recycled polyester

The inside of the bag is lined with fabric in a contrasting colour and has a zip fastening

The 4-cm wide handles are designed for extra comfort

The jacquard weave gives each piece a unique look

### FARBEN:

Waved Black/Black

1 Aug 2025 19:43:49 Page 1 of 1