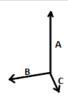

# **GRÖSSENANGABE (CM)**

|                                       | U  |
|---------------------------------------|----|
| Stck./© Höhe (A) Breite (B) Tiefe (C) | 30 |
| Höhe (A)                              | 40 |
| Breite (B)                            | 46 |
| Tiefe (C)                             | 12 |