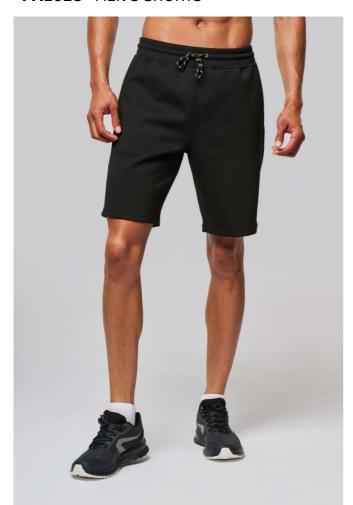

## **HAUPTEIGENSCHAFTEN**

310 g/m<sup>2</sup>

Plain colourways: 94% polyester/6% elastane

Marl colourways: 79% polyester/15% viscose/6% elastane

Extremely comfortable fabric

Elasticated waistband with two-tone drawstring with plastic tip and metal eyelets

2 lined jersey front pockets and 1 zipped back pocket, contrasting heat-sealed finish

Pockets finished with a contrasting elasticated section: Black on all colourways and Dark

Grey on the Black and Ash Heather

Twin needle finishing at hem

Tear-away brand label

Zertifizierungen: