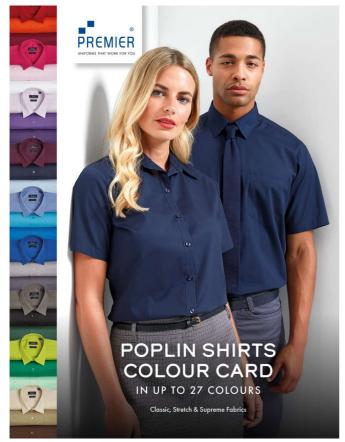

# In up to 27 colours

Classic, Stretch & Supreme Fabrics

The colour card contains a compilation of cut fabric swatches to help you choose the perfect colour. The colours displayed on monitors can often be different from reality, depending on different monitor settings and screen quality. The colour card gives you the opportunity to see and touch each colour in real life, making it easier to make a purchase decision.