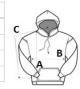

# SIZE SPECIFICATION (CM)

|                   | XS | S  | M  | L  | XL | 2XL |
|-------------------|----|----|----|----|----|-----|
| Pcs./€            | 24 | 24 | 24 | 24 | 24 | 24  |
| Body Length (A)   | 69 | 71 | 74 | 76 | 79 | 81  |
| Chest Width (B)   | 41 | 46 | 51 | 57 | 62 | 67  |
| Sleeve Length (C) | 80 | 81 | 83 | 84 | 86 | 87  |