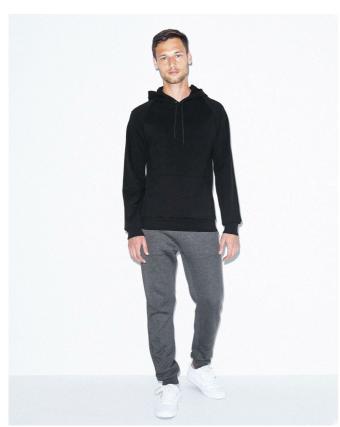

# **MAIN FEATURES**

244 g/m<sup>2</sup>

244.0 G/SqM

100% Combed Cotton Fleece

Hooded with Dyed-to-match drawcord

1x1 rib cuffs and bottom band

Raglan sleeves

Kangaroo pocket

100% cotton face fabric

Side seam

Double-satin razor label

#### Suggested Decoration:

Embroidery

### COLORS:

Heather Grey

15 Jul 2025 07:11:58 Page 1 of 1