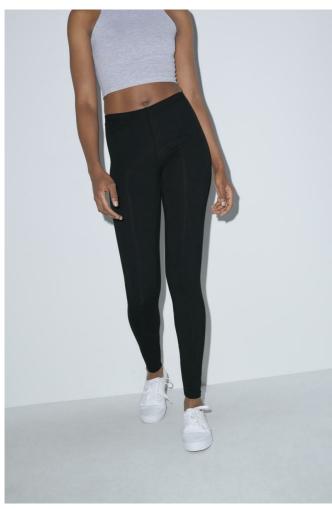

## AA8328 WOMEN'S COTTON SPANDEX JERSEY LEGGING

#### **MAIN FEATURES**

245 g/m<sup>2</sup>

245 G/SqM

92% Combed Ring-Spun Cotton, 8% Elastane

Covered elastic waistband

Form-fitting

2.5 cm double-needle bottom hem

Double-satin razor label