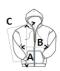

## SIZE SPECIFICATION (CM)

|                   | XS | S  | М  | L  |
|-------------------|----|----|----|----|
| Pcs./₽            | 24 | 24 | 24 | 24 |
| Body Length (A)   | 44 | 46 | 46 | 48 |
| Chest Width (B)   | 39 | 42 | 45 | 47 |
| Sleeve Length (C) | 59 | 60 | 61 | 62 |