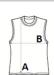

### SIZE SPECIFICATION (CM)

|                 | XS/S | M/L |
|-----------------|------|-----|
| Pcs./₽          | 48   | 48  |
| Body Length (A) | 46   | 48  |
| Chest Width (B) | 53   | 58  |

COLORS:

13 Jul 2025 14:17:02 Page 1 of 1