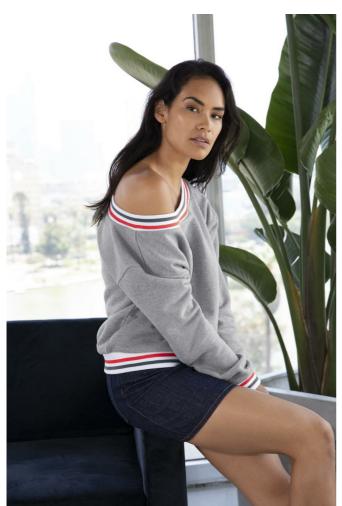

## AAHVT4397 WOMEN'S HEAVY TERRY SPORT SWEATSHIRT Outlet

## **MAIN FEATURES**

498 g/m<sup>2</sup>

498.0 G/SqM

71% Cotton, 29% Polyester

Contrast striped rib cuffs, collar and bottom band

Mid-length body

Side seam

Double-satin razor label