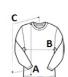

## SIZE SPECIFICATION (CM)

|                   | S  | М  | L  |
|-------------------|----|----|----|
| Pcs./♥            | 12 | 12 | 12 |
| Body Length (A)   | 56 | 57 | 59 |
| Chest Width (B)   | 51 | 54 | 57 |
| Sleeve Length (C) | 53 | 55 | 56 |