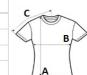

# SIZE SPECIFICATION (CM)

|                   | XS | S  | М  | L  |
|-------------------|----|----|----|----|
| Pcs./₽            | 36 | 36 | 36 | 36 |
| Body Length (A)   | 64 | 65 | 67 | 70 |
| Chest Width (B)   | 38 | 41 | 46 | 51 |
| Sleeve Length (C) | 47 | 48 | 50 | 52 |