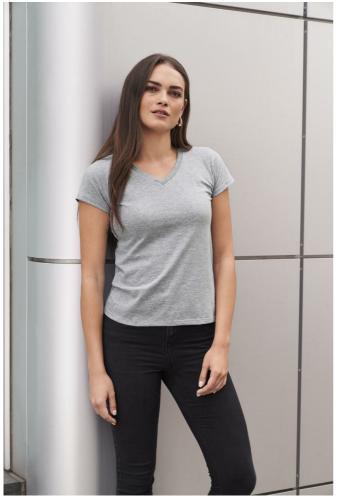

# ANL88V WOMEN'S LIGHTWEIGHT V-NECK TEE Outlet

## MAIN FEATURES

| 146 g/m <sup>2</sup> |      |  |  |  |
|----------------------|------|--|--|--|
| 146.0 G              | /SqM |  |  |  |

100% Combed Ring Spun Cotton Yarn Count 32/1 High stitch density for smoother printing surface Semi-fitted contoured silhouette with side seam Shoulder-to-shoulder tape and 1.3 cm rib v-neck collar Twin-needle sleeve and bottom hem TearAway label

#### COLORS:

Heather Graphite