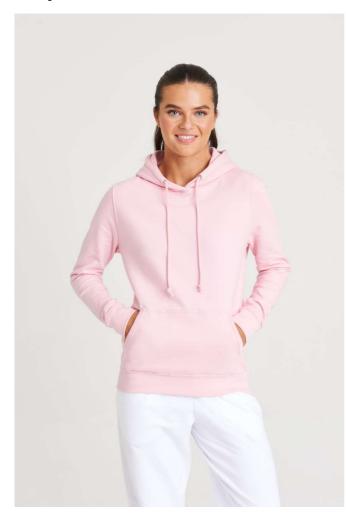

## AWJH001F WOMEN'S COLLEGE HOODIE

#### **MAIN FEATURES**

280 g/m<sup>2</sup>

80% Ringspun Cotton/20% Polyester

28 great colours

Standard fit

Double fabric hood

Kangaroo pouch pocket

Round drawcords

Ribbed cuffs and hem

Brushed inner fleece

Twin needle stitching detail

Tear away label

100% cotton faced fabric