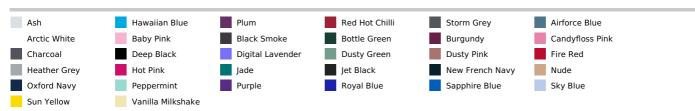

80% Ringspun Cotton/20% Polyester

28 great colours

Standard fit

Double fabric hood

Kangaroo pouch pocket

Round drawcords

Ribbed cuffs and hem

Brushed inner fleece

Twin needle stitching detail

Tear away label

100% cotton faced fabric

#### Suggested Decoration:

DTG, Embroidery, Heat transfer, Screen printing

#### Certifications:







#### **Country Of Origin:**

Pakistan



**2**025 : **p. 194 2**024 : **p. 415** 



### SIZE SPECIFICATION (CM)

|                   | XS | S  | М  | L  | XL | 2XL |
|-------------------|----|----|----|----|----|-----|
| Pcs./♥            | 24 | 24 | 24 | 24 | 24 | 24  |
| Body Length (A)   | 64 | 66 | 68 | 70 | 72 | 74  |
| Chest Width (B)   | 47 | 50 | 53 | 56 | 59 | 62  |
| Sleeve Length (C) | 62 | 63 | 64 | 65 | 66 | 67  |



#### COLORS:



10 Sep 2025 08:09:46 Page 1 of 1