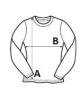

### SIZE SPECIFICATION (CM)

|                   | XS | S  | М  | L  | XL | 2XL |
|-------------------|----|----|----|----|----|-----|
| Pcs./♥            | 24 | 24 | 24 | 24 | 24 | 24  |
| Body Length (A)   | 64 | 66 | 68 | 70 | 72 | 74  |
| Chest Width (B)   | 47 | 50 | 53 | 56 | 59 | 62  |
| Sleeve Length (C) | 62 | 63 | 64 | 65 | 66 | 67  |