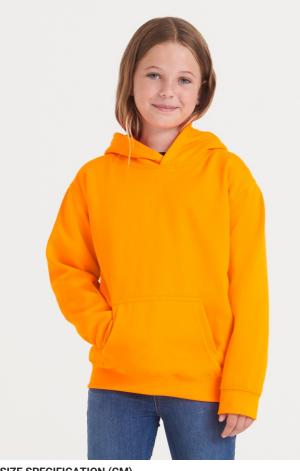

## AWJH004J KIDS ELECTRIC HOODIE

## MAIN FEATURES

280 g/m<sup>2</sup> 85% Polyester/15% Ringspun Cotton Standard fit Vibrant eye-catching colours No drawcords to comply EU regulation Brushed inner fleece Kangaroo pouch pocket Ribbed cuffs and hem Twin needle stitching detail Tear away label Double fabric hood **Certifications:** 

## COLORS:

Electric Green

Electric Orange

Electric Pink

Electric Yellow