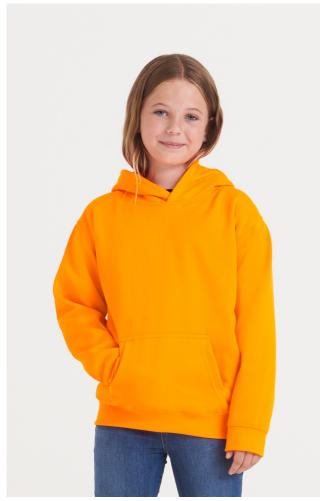

## AWJH004J KIDS ELECTRIC HOODIE

### **MAIN FEATURES**

280 g/m<sup>2</sup>

85% Polyester/15% Ringspun Cotton

Standard fit

Vibrant eye-catching colours

No drawcords to comply EU regulation

Brushed inner fleece

Kangaroo pouch pocket

Ribbed cuffs and hem

Twin needle stitching detail

Tear away label

Double fabric hood

## COLORS:

Electric Green Electric Orange Electric Pink Electric Yellow

31 Aug 2025 04:40:44 Page 1 of 1