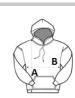

## SIZE SPECIFICATION (CM)

|                   | 3/4 | 5/6 | 7/8 | 9/11 | 12/13 |
|-------------------|-----|-----|-----|------|-------|
| Pcs./₽            | 24  | 24  | 24  | 24   | 24    |
| Body Length (A)   | 44  | 48  | 52  | 57   | 62    |
| Chest Width (B)   | 39  | 41  | 43  | 46   | 49    |
| Sleeve Length (C) | 37  | 39  | 43  | 47   | 51    |