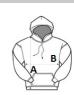

# SIZE SPECIFICATION (CM)

|                   | XS | S  | M  | L  | XL |
|-------------------|----|----|----|----|----|
| Pcs./₽            | 24 | 24 | 24 | 24 | 24 |
| Body Length (A)   | 75 | 77 | 79 | 81 | 83 |
| Chest Width (B)   | 43 | 46 | 49 | 52 | 55 |
| Sleeve Length (C) | 63 | 64 | 65 | 66 | 67 |