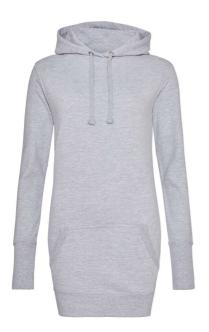

# AWJH005 GIRLIE LONGLINE HOODIE Outlet

## **MAIN FEATURES**

280 g/m<sup>2</sup>

80% Ringspun Cotton/20% Polyester

Girlie fit

Long length style

Twin needle stitching detailing

Three panel double fabric hood

Flatlace drawcords

Kangaroo pouch pocket with small hidden opening for earphone cord feed

Hidden ear phone loops

Long rib cuff

Deep rib hem

Ribbed main pocket edge detail for comfort

Simple tear out label makes it perfect for rebranding

Soft cotton faced fabric creates ideal printing surface

Worldwide Responsible Accredited Production (WRAP) certified production