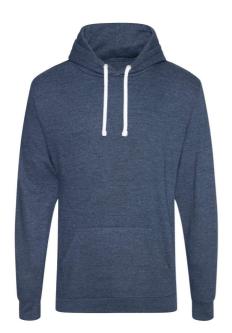

### **MAIN FEATURES**

225 g/m<sup>2</sup>

52% Ringspun cotton, 48% Polyester

Lightweight hoodie

Slim fit

Soft feel lightweight fabric

Twin needle stitching detailing

Double fabric hood

Contrast white flat drawcords

Kangaroo pouch pocket

Ribbed cuff and hem

Worldwide Responsible Accredited Production (WRAP) certified production

Simple tear out label makes it perfect for rebranding

### COLORS:

Black Heather

Navy Heather

1 Jun 2024 00:40:54 Page 1 of 1