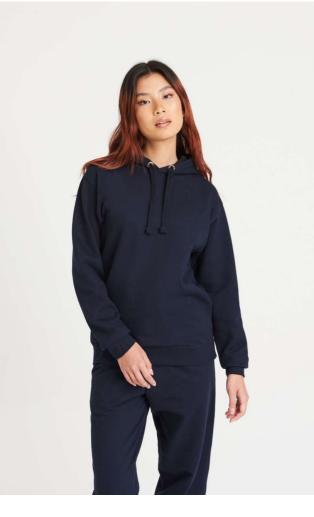

## AWJH011 EPIC PRINT HOODIE

### MAIN FEATURES

280 g/m<sup>2</sup> 80% Ringspun Cotton/20% Polyester Relaxed fit Double fabric hood Flat lace drawcords No pocket for maximum print surface area Brushed inner fleece Ribbed cuffs and hem Twin needle stitching detail Tear away label 100% cotton faced fabric

#### Suggested Decoration:

DTG, Embroidery, Heat transfer, Screen printing

Certifications:

**Country Of Origin:** Pakistan

▥◙◲⊗४

. 2024 : p. 417