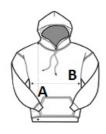

## **SIZE SPECIFICATION (CM)**

|                   | xs | S  | М  | L  | XL | 2XL |  |
|-------------------|----|----|----|----|----|-----|--|
| Pcs./€            | 24 | 24 | 24 | 24 | 24 | 24  |  |
| Body Length (A)   | 64 | 67 | 70 | 73 | 76 | 79  |  |
| Chest Width (B)   | 49 | 51 | 56 | 61 | 65 | 69  |  |
| Sleeve Length (C) | 58 | 59 | 61 | 62 | 64 | 65  |  |