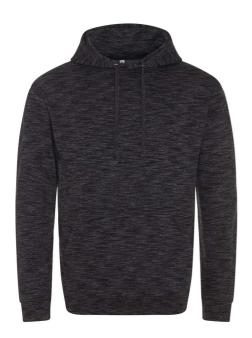

# AWJH012 COSMIC BLEND HOODIE Outlet

## **MAIN FEATURES**

280 g/m<sup>2</sup>

70% Cotton/30% Polyester

All over melange effect fabric

Double fabric hood

Flat lace drawcords

Kangaroo pouch pocket with small opening for earphone cord

Ribbed cuffs and hem

Simple tear out label makes it perfect for rebranding

Soft cotton faced fabric creates ideal printing surface

Worldwide Responsible Accredited Production (WRAP) certified production

# COLORS:

Cosmic Navy/White

20 Jun 2025 01:37:23 Page 1 of 1