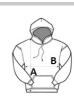

## **SIZE SPECIFICATION (CM)**

|                   | XS    | S  | M     | L  | XL    | 2XL |
|-------------------|-------|----|-------|----|-------|-----|
| Pcs./€            | 24    | 24 | 24    | 24 | 24    | 24  |
| Body Length (A)   | 64    | 67 | 70    | 73 | 76    | 79  |
| Chest Width (B)   | 49    | 51 | 56    | 61 | 65    | 69  |
| Sleeve Length (C) | 59.50 | 61 | 62.50 | 64 | 65.50 | 67  |