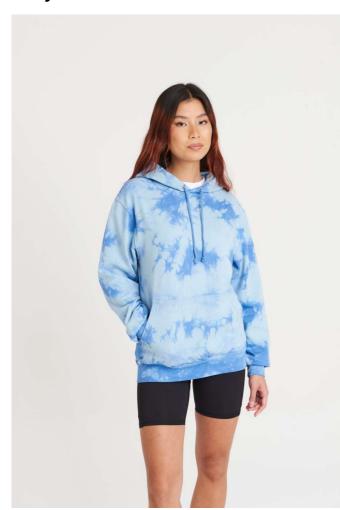

## AWJH022 TIE-DYE HOODIE

#### **MAIN FEATURES**

280 g/m<sup>2</sup>

80% Ringspun Cotton/20% Polyester

Relaxed fit

Double fabric hood with round drawcords

Kangaroo pouch pocket

Brushed inner fleece

Ribbed cuffs and hem

Tie -Dye Design

Every piece is unique

Size Pip

Twin needle stitching detail