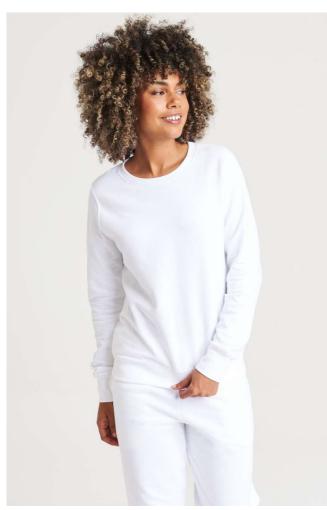

### **MAIN FEATURES**

280 g/m<sup>2</sup>

80% Ringspun Cotton/ 20% Polyester

Standard fit

Crew neckline

Brushed inner fleece

Ribbed cuffs and hem

Tear away label

100% cotton faced fabric

Twin needle stitching details

#### **Suggested Decoration:**

DTG, Embroidery, Heat transfer, Screen printing