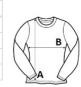

## SIZE SPECIFICATION (CM)

|                   | XS | S  | М  | L  | XL | 2XL |
|-------------------|----|----|----|----|----|-----|
| Pcs./€            | 36 | 36 | 36 | 36 | 36 | 36  |
| Body Length (A)   | 62 | 64 | 66 | 68 | 70 | 72  |
| Chest Width (B)   | 47 | 50 | 53 | 56 | 59 | 62  |
| Sleeve Length (C) | 63 | 64 | 65 | 66 | 67 | 68  |