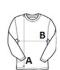

### SIZE SPECIFICATION (CM)

|                   | XS | S  | М  | L  | XL |
|-------------------|----|----|----|----|----|
| Pcs./♥            | 24 | 24 | 24 | 24 | 24 |
| Body Length (A)   | 61 | 64 | 67 | 70 | 73 |
| Chest Width (B)   | 42 | 45 | 48 | 51 | 54 |
| Sleeve Length (C) | 53 | 53 | 53 | 53 | 53 |