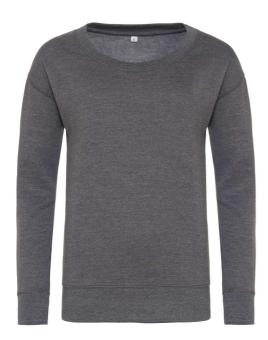

## AWJH036 WOMEN'S FASHION SWEAT Outlet



# **Just Hoods**

**ALLED** 

#### **MAIN FEATURES**

280 g/m<sup>2</sup>

80% Cotton/20% Polyester

Twin needle stitching detail

Scooped rib crew neck

Girlie fit

Drop shoulder

Ribbed cuffs and hem

Brushed inner fleece

Simple tear out label makes it perfect for rebranding

Soft cotton faced fabric creates ideal printing surface

Worldwide Responsible Accredited Production (WRAP) certified production

#### Suggested Decoration:

DTG, Embroidery, Heat transfer, Screen printing

Certifications:



#### Country Of Origin:

Pakistan





### SIZE SPECIFICATION (CM)

|                   | XS | S  | М  | L  | XL |
|-------------------|----|----|----|----|----|
| Pcs./♥            | 24 | 24 | 24 | 24 | 24 |
| Body Length (A)   | 61 | 64 | 67 | 70 | 73 |
| Chest Width (B)   | 42 | 45 | 48 |