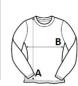

## SIZE SPECIFICATION (CM)

|                   | xxs   | XS    | S     | М     | L     | XL    |
|-------------------|-------|-------|-------|-------|-------|-------|
| Pcs./€            | 24    | 24    | 24    | 24    | 24    | 24    |
| Body Length (A)   | 52    | 54    | 56    | 58    | 60    | 62    |
| Chest Width (B)   | 47    | 50    | 53    | 56    | 59    | 62    |
| Sleeve Length (C) | 53.50 | 54.50 | 55.50 | 56.50 | 57.50 | 58.50 |