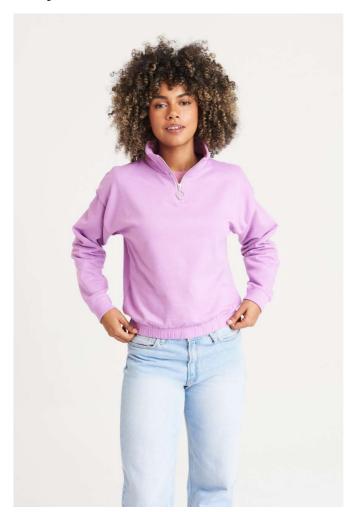

## AWJH037 WOMEN'S CROPPED 1/4 ZIP SWEAT

### **MAIN FEATURES**

280 g/m<sup>2</sup>

80% Ringspun Cotton/ 20% Polyester

Standard fit

Funnel neck

Quarter zip fastening

Cropped style

Elasticated hem

Brushed inner fleece

Ribbed cuffs

Tear away label

100% cotton faced fabric

## COLORS:

Arctic White Deep Black Dusty Rose Lavender Sky Blue

7 |ul 2025 07:14:24 Page 1 of 1