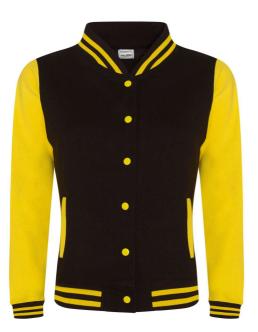

# AWJH043F WOMEN'S VARSITY JACKET Outlet

## MAIN FEATURES

330 g/m<sup>2</sup> 70% Cotton/30% Polyester Feminine fit Knitted collar, cuffs, and waistband with stripe details Press-stud closure Contrast studs Welt contrast pockets Taped back neck Hanging loop at back neck Brushed inner fleece Simple tear out label makes it perfect for rebranding Soft cotton faced fabric creates ideal printing surface Worldwide Responsible Accredited Production (WRAP) certified production

#### COLORS:

Jet Black/Sun Yellow