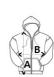

# **SIZE SPECIFICATION (CM)**

|                   | XS    | S  | М     | L  | XL    | 2XL |  |
|-------------------|-------|----|-------|----|-------|-----|--|
| Pcs./❤            | 24    | 24 | 24    | 24 | 24    | 24  |  |
| Body Length (A)   | 61.50 | 63 | 64.50 | 66 | 67.50 | 69  |  |
| Chest Width (B)   | 45    | 48 | 51    | 54 | 57    | 60  |  |
| Sleeve Length (C) | 67    | 65 | 66    | 67 | 68    | 69  |  |