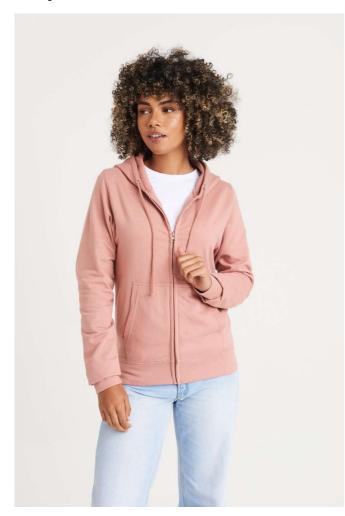

# AWJH050F WOMEN'S COLLEGE ZOODIE

# **MAIN FEATURES**

280 g/m<sup>2</sup>

80% Ringspun Cotton/20% Polyester

Standard fit

Full zip hoodie

Self-fabric covered YKK zip

Twin needle stitching detail

Double fabric hood

Round drawcords

Kangaroo pouch pockets

Tear Away Label

Brushed inner fleece

Tear away label

100% cotton faced fabric