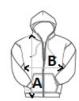

#### SIZE SPECIFICATION (CM)

24

2XL

| Size | Pcs./ | Body Length (A) Chest Width (B) Sleeve Length (C) |    |       |
|------|-------|---------------------------------------------------|----|-------|
| S    | 24    | 67                                                | 48 | 71    |
| М    | 24    | 70                                                | 53 | 72.50 |
| L    | 24    | 73                                                | 58 | 74    |
| ΧI   | 24    | 76                                                | 63 | 75 50 |

79

68

77