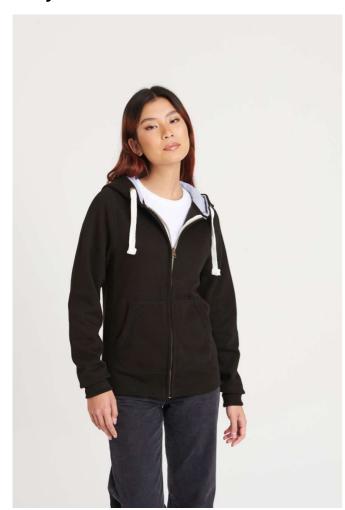

## AWJH052 CHUNKY ZOODIE

#### **MAIN FEATURES**

400 g/m<sup>2</sup>

80% Ringspun Cotton/20% Polyester

Standard fit

Full zip hoodie

Side panels for stylish fit

Covered YKK brass zip

Overlock stitching detail throughout

Double fabric hood with heather grey waffle fabric inner

Chunky white flat lace drawcords

Kangaroo pouch pockets

Deep ribbed cuffs and hem

Brushed inner fleece

Tear away label

100% cotton faced fabric