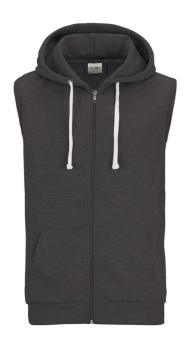

### **MAIN FEATURES**

280 g/m<sup>2</sup>

80% Ringspun cotton, 20% Polyester

Sleeveless zipped hoodie with metal YKK zipper

Twin needle stitching detailing

Double fabric hood

Contrast flat white drawcords

Hanging loop at back neck

Kangaroo pouch pocket

Ribbed binding detail around armhole

Ribbed hem

Soft cotton faced fabric creates ideal printing surface

Simple tear out label makes it prefect for rebranding

Worldwide Responsible Accredited Production (WRAP) certified production