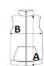

## SIZE SPECIFICATION (CM)

|                 | S  | М  | L  | XL | 2XL |
|-----------------|----|----|----|----|-----|
| Pcs./€          | 24 | 24 | 24 | 24 | 24  |
| Body Length (A) | 67 | 70 | 73 | 76 | 79  |
| Chest Width (B) | 49 | 53 | 57 | 61 | 65  |