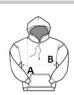

# SIZE SPECIFICATION (CM)

|                   | XXS | XS | S  | М  | L  | XL |
|-------------------|-----|----|----|----|----|----|
| Pcs./€            | 24  | 24 | 24 | 24 | 24 | 24 |
| Body Length (A)   | 45  | 47 | 49 | 51 | 53 | 55 |
| Chest Width (B)   | 47  | 50 | 53 | 56 | 59 | 62 |
| Sleeve Length (C) | 52  | 53 | 54 | 55 | 56 | 57 |