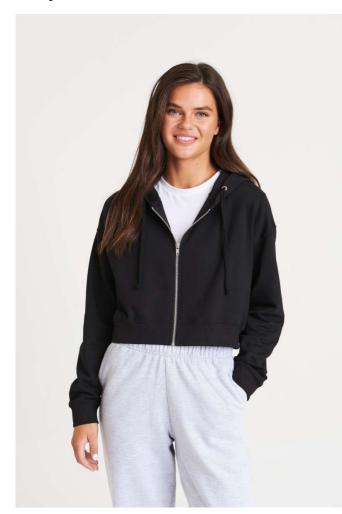

# AWJH065 WOMEN'S FASHION CROPPED ZOODIE Outlet

# **MAIN FEATURES**

280 g/m<sup>2</sup>

80% Ringspun Cotton/20% Polyester

Relaxed fit

Cropped cut with drop shoulder design

Full front Metal YKK Zip

Ribbed cuffs and hem

Brushed inner fleece

Double fabric hood Flat lace drawcords

Twin needle stitching detail

Tear away label

100% cotton faced fabric