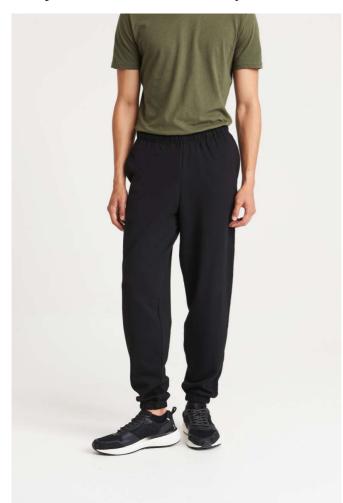

## AWJH072 COLLEGE CUFFED JOGPANTS

## **MAIN FEATURES**

280 g/m<sup>2</sup>

80% Ringspun Cotton/20% Polyester

Relaxed fit

Cuffed leg opening

Elasticated waist with inner drawcords

Brushed inner fleece

Side pockets

Tear away label

100% cotton faced fabric