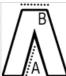

## SIZE SPECIFICATION (CM)

|                 | XS | S  | М  | L  | XL | 2XL |
|-----------------|----|----|----|----|----|-----|
| Pcs./♥          | 24 | 24 | 24 | 24 | 24 | 24  |
| Waist Width (B) | 0  | 30 | 34 | 38 | 42 | 46  |
| Inseam (A)      | 0  | 78 | 79 | 80 | 81 | 82  |