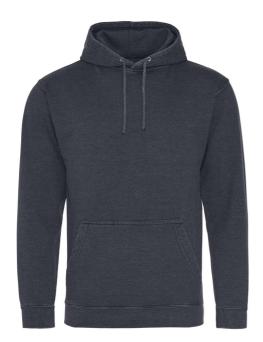

## AWJH090 WASHED HOODIE Outlet

### **MAIN FEATURES**

280 g/m<sup>2</sup>

55% Cotton/45% Polyester

Washed effect

Soft touch

Garment washed round drawcords

Twin needle stitching detail

Double fabric hood

Kangaroo pouch pocket

Ribbed cuffs and hem

Twill main back neck label

Soft cotton faced fabric creates ideal printing surface

Due to washing process each garment is unique

Worldwide Responsible Accredited Production (WRAP) certified production

#### COLORS:

Washed Charcoal

Washed Jet Black

Washed New French

12 Jul 2025 00:34:42 Page 1 of 1