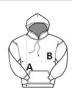

### SIZE SPECIFICATION (CM)

|                   | XS    | S  | М     | L  | XL    | 2XL | 3XL   |
|-------------------|-------|----|-------|----|-------|-----|-------|
| Pcs./₽            | 24    | 24 | 24    | 24 | 24    | 24  | 24    |
| Body Length (A)   | 65    | 68 | 71    | 74 | 78    | 80  | 83    |
| Chest Width (B)   | 49    | 51 | 56    | 61 | 65    | 69  | 73    |
| Sleeve Length (C) | 61.50 | 63 | 64.50 | 66 | 67.50 | 69  | 70.50 |