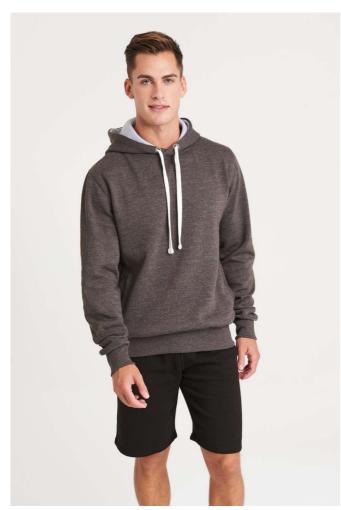

## AWJH100 CHUNKY HOODIE

#### **MAIN FEATURES**

400 g/m<sup>2</sup>

80% Ringspun Cotton/20% Polyester

Standard fit

Side panels

Overlock stitching detail throughout

Double fabric hood with heather grey waffle fabric inner

Side pockets

Chunky white flat lace drawcords

Deep ribbed cuffs and hem

Brushed inner fleece

Tear away label