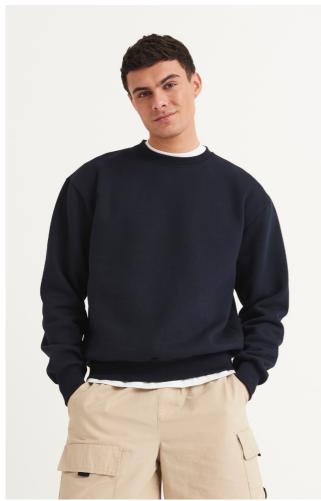

## AWJH123 SIGNATURE HEAVYWEIGHT SWEAT New

### **MAIN FEATURES**

 $440 \text{ g/m}^2$ 

70% Ringspun Cotton/30% Recycled Polyester

Heather Grey color: 60% Ringspun Cotton/40% Recycled Polyester

#### Heavyweight

Crew neckline

Ribbed collar, cuffs and hem

Set in sleeves

Brushed inner fleece

#### Tear-away label

100% cotton faced fabric

#### Suggested Decoration:

Digital printing (DTF), DTG, Embroidery, Heat transfer, Screen printing

#### **Country Of Origin:**

Pakistan

**2**025 : **p. 191** 