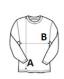

## SIZE SPECIFICATION (CM)

|                 | XS    | S     | М  | L  | XL | 2XL | 3XL | 4XL | 5XL |
|-----------------|-------|-------|----|----|----|-----|-----|-----|-----|
| Pcs./€          | 24    | 24    | 24 | 24 | 12 | 12  | 12  | 12  | 12  |
| Body Length (A) | 66    | 68    | 70 | 72 | 74 | 76  | 78  | 83  | 88  |
| Chest Width (B) | 49.50 | 53.50 | 57 | 61 | 65 | 68  | 73  | 79  | 84  |