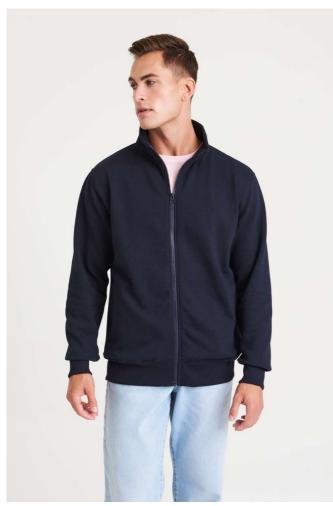

## AWJH147 CAMPUS FULL ZIP SWEAT

### **MAIN FEATURES**

330 g/m<sup>2</sup>

70% Ringspun Cotton/30% Polyester

Standard fit

Full zip sweat

YKK plastic zip

Ribbed side panels

Ribbed cuffs and hem

Brushed inner fleece

Zipped side pockets

Tear away label

100% cotton faced fabric