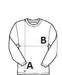

## SIZE SPECIFICATION (CM)

|                   | S     | М  | L     | XL | 2XL   |
|-------------------|-------|----|-------|----|-------|
| Pcs./€            | 24    | 24 | 24    | 24 | 24    |
| Body Length (A)   | 68    | 71 | 74    | 77 | 80    |
| Chest Width (B)   | 51    | 56 | 61    | 65 | 69    |
| Sleeve Length (C) | 63.50 | 65 | 66.50 | 68 | 69.50 |