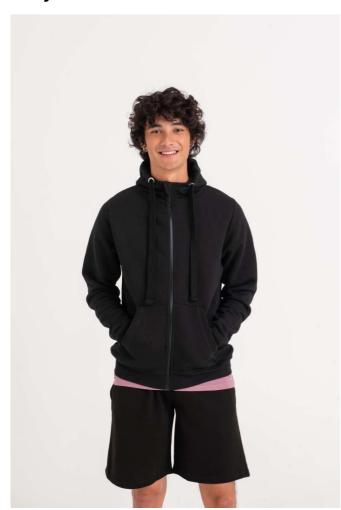

# AWJH150 GRADUATE HEAVYWEIGHT ZOODIE

#### **MAIN FEATURES**

330 g/m<sup>2</sup>

70% Ringspun Cotton/30% Polyester

Standard fit

3 panel fabric hood with single jersey fabric inner

Heavyweight

Ribbed cuffs and hem

Plastic YKK zipper and puller with chin protector

Split kangaroo pouch pockets

Flat lace drawcords

Flat lock stitching detail on pocket

Brushed inner fleece

Tear away label

100% cotton faced fabric