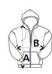

### SIZE SPECIFICATION (CM)

|                   | XS | S     | М  | L     | XL | 2XL   | 3XL |
|-------------------|----|-------|----|-------|----|-------|-----|
| Pcs./€            | 24 | 24    | 24 | 24    | 24 | 24    | 24  |
| Body Length (A)   | 65 | 68    | 71 | 74    | 77 | 80    | 83  |
| Chest Width (B)   | 49 | 51    | 56 | 61    | 65 | 69    | 73  |
| Sleeve Length (C) | 69 | 70.50 | 72 | 73.50 | 74 | 75.50 | 77  |