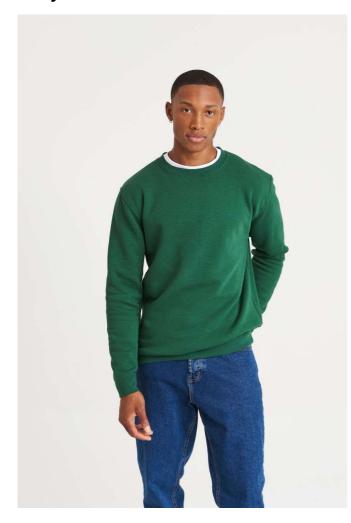

# AWJH230 ORGANIC SWEAT

#### **MAIN FEATURES**

280 g/m<sup>2</sup>

80% Organic Cotton/20% Recycled Polyester

Standard fit

Certified Organic yarn and factory

Certified Recycled yarn and factory

Crew neck sweat

Set in sleeves

Taped neck

Brushed inner fleece

Ribbed collar, cuffs and hem

Twin needle stitching detail

Tear away label

100% cotton faced fabric

## COLORS:

Arctic White Baby Pink Bottle Green Burgundy Charcoal Deep Black
Fire Red New French Navy Royal Blue

3 Jul 2025 04:05:58 Page 1 of 1