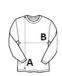

### SIZE SPECIFICATION (CM)

|                   | XS | S     | М  | L     | XL | 2XL   |
|-------------------|----|-------|----|-------|----|-------|
| Pcs./₩            | 36 | 36    | 36 | 36    | 36 | 36    |
| Body Length (A)   | 65 | 68    | 71 | 74    | 77 | 80    |
| Chest Width (B)   | 47 | 49    | 54 | 59    | 63 | 67    |
| Sleeve Length (C) | 59 | 60.50 | 62 | 63.50 | 65 | 66.50 |