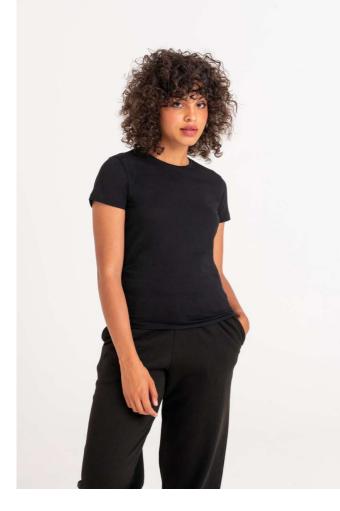

# EA001F CASCADES ORGANIC WOMEN'S TEE

### MAIN FEATURES

150 g/m<sup>2</sup> 100% Organic Cotton Side seams Size label only Twin needle stitching details Taped neck Ribbed collar Single jersey Set in sleeves Crew neck Standard fit