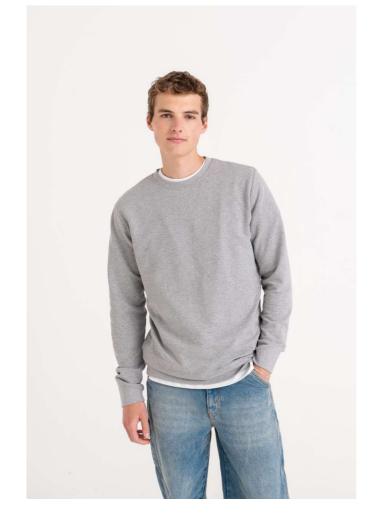

## EA030 BANFF SUSTAINABLE SWEATSHIRT

## MAIN FEATURES

260 g/m<sup>2</sup> 70% Recycled Pre Consumer Cotton French terry Size label only Ribbed collar, cuffs and hem Angled cuff details Taped Neck Set in sleeves Crew neck Slim fit