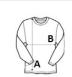

### SIZE SPECIFICATION (CM)

|                   | XS | S  | М  | L  | XL | 2XL |
|-------------------|----|----|----|----|----|-----|
| Pcs./€            | 30 | 30 | 30 | 30 | 30 | 30  |
| Body Length (A)   | 69 | 72 | 74 | 77 | 79 | 82  |
| Chest Width (B)   | 47 | 51 | 54 | 58 | 61 | 65  |
| Sleeve Length (C) | 66 | 67 | 68 | 69 | 70 | 71  |