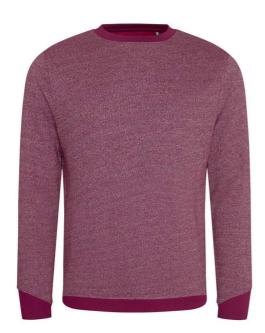

# MAIN FEATURES

270 g/m<sup>2</sup>

52% Regenerated Cotton/48% Polyester

French Terry

Set-in sleeves

Two colour marl effect

Ribbed collar, cuffs, and hem

Taped neck

Solid colour cuff and collar

Crew neck

Fashion fit

Size label only for easy rebranding

## COLORS:

■ Blue/White ■ Burgundy/White ■ Navy/Gold

20 Apr 2024 05:56:12 Page 1 of 1