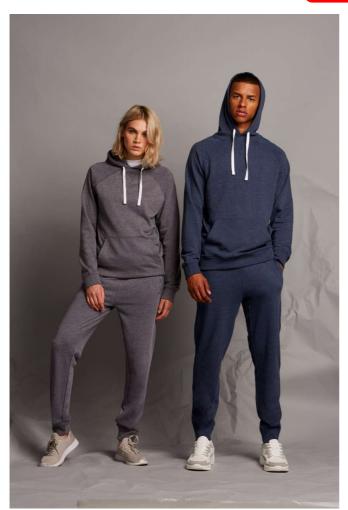

# FR832 MEN'S FRENCH TERRY HOODIE Outlet

### **MAIN FEATURES**

 $280 \text{ g/m}^2$ 

Slim Fit Hoodie

Raglan sleeves

V insert at neck

Elasticated ribbed hem and cuffs

Coverstitch detail on seams

Herringbone back neck tape

Slim contratst drawcord

Kangaroo patch pocket

TAG FREE