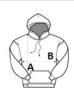

## **SIZE SPECIFICATION (CM)**

|                   | XS | S  | М  | L  | XL | 2XL |
|-------------------|----|----|----|----|----|-----|
| Pcs./€            | 24 | 24 | 24 | 24 | 24 | 24  |
| Body Length (A)   | 71 | 72 | 73 | 74 | 75 | 76  |
| Chest Width (B)   | 48 | 51 | 54 | 57 | 60 | 63  |
| Sleeve Length (C) | 77 | 79 | 81 | 83 | 85 | 87  |