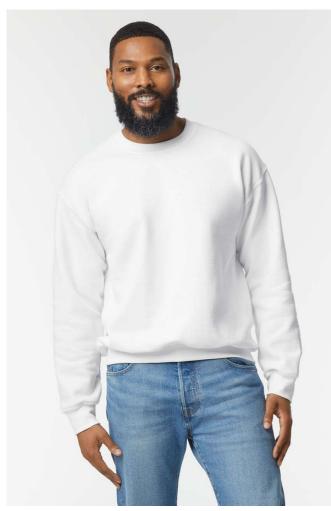

## GI12000 DRYBLEND® ADULT CREWNECK SWEATSHIRT

#### 305 g/m<sup>2</sup>

50% U.S. Cotton, 50% Polyester, 305.0 G/SqM (White 287.0 G/SqM)

DryBlend's moisture-wicking fabric delivers both comfort and coolness

A decorator's favourite for workwear and team sports

 $1 \ x \ 1$  rib with spandex for enhanced stretch and recovery

Classic fit, seamless body High-performing tear-away label; transitioning to recycled material