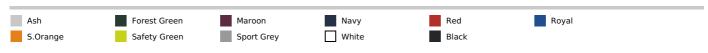

ocket

1 x 1 rib with spandex for enhanced stretch and recovery

Classic fit, seamless body

High-performing tear-away label; transitioning to recycled material

# Suggested Decoration:

Digital printing (DTF), DTG, Embroidery, Heat transfer, Screen printing, Sublimation

#### **Certifications:**



## **Country Of Origin:**

Honduras



**2**025 : **p. 177 2**2024 : **p. 396** 



# SIZE SPECIFICATION (CM)

|                   | S     | М     | L     | XL    | 2XL   |
|-------------------|-------|-------|-------|-------|-------|
| Pcs./€            | 24    | 24    | 24    | 24    | 24    |
| Body Length (A)   | 68.58 | 71.12 | 73.66 | 76.20 | 78.74 |
| Chest Width (B)   | 50.80 | 55.88 | 60.96 | 66.04 | 71.12 |
| Sleeve Length (C) | 85.09 | 87.63 | 90.17 | 92.71 | 95.25 |



### COLORS:



10 Sep 2025 03:43:37 Page 1 of 1