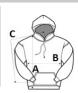

# SIZE SPECIFICATION (CM)

|                   | S     | М     | L     | XL    | 2XL   |
|-------------------|-------|-------|-------|-------|-------|
| Pcs./€            | 24    | 24    | 24    | 24    | 24    |
| Body Length (A)   | 68.58 | 71.12 | 73.66 | 76.20 | 78.74 |
| Chest Width (B)   | 50.80 | 55.88 | 60.96 | 66.04 | 71.12 |
| Sleeve Length (C) | 85.09 | 87.63 | 90.17 | 92.71 | 95.25 |