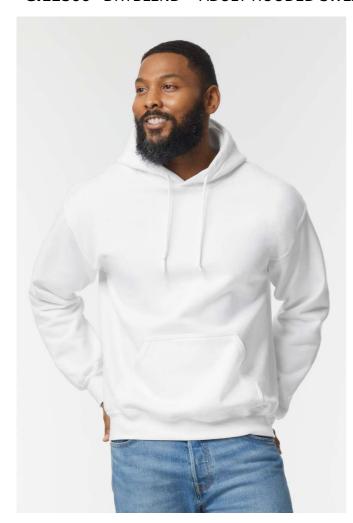

# GI12500 DRYBLEND® ADULT HOODED SWEATSHIRT

## **MAIN FEATURES**

 $305 \text{ g/m}^2$ 

50% U.S. Cotton, 50% Polyester, 305.0 G/SqM (White 287.0 G/SqM)

DryBlend's moisture-wicking fabric delivers both comfort and coolness

A decorator's favourite for workwear and team sports

Double-lined hood with colour-matched drawcord

Pouch pocket

1 x 1 rib with spandex for enhanced stretch and recovery

Classic fit, seamless body

High-performing tear-away label; transitioning to recycled material