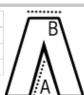

### SIZE SPECIFICATION (CM)

|                 | S  | М  | L  | XL | 2XL | 3XL   |  |
|-----------------|----|----|----|----|-----|-------|--|
| Pcs./♥          | 36 | 36 | 36 | 36 | 36  | 36    |  |
| Waist Width (B) | 33 | 36 | 38 | 41 | 46  | 51    |  |
| Inseam (A)      | 81 | 83 | 84 | 85 | 86  | 87.50 |  |