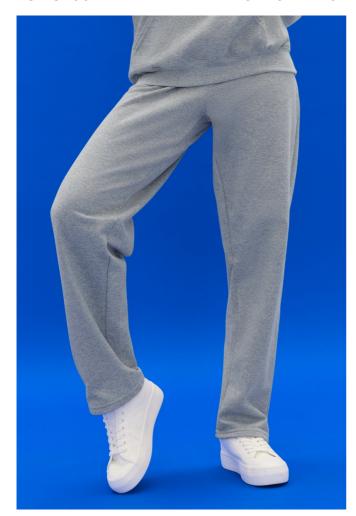

## **GI18400** HEAVY BLEND™ ADULT OPEN BOTTOM SWEATPANTS

#### **MAIN FEATURES**

271 g/m<sup>2</sup>

271.0 G/SqM

50% Cotton, 50% Polyester

Air jet yarn = softer feel and reduced pilling

Sideseamed

Covered elastic waistband with drawcord

Satin label

Differential rise for better fit

Slightly tapered leg with open bottom

Double needle bottom hem