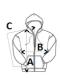

# SIZE SPECIFICATION (CM)

|                   | S     | М     | L     | XL    | 2XL   | 3XL   | 4XL    | 5XL    |
|-------------------|-------|-------|-------|-------|-------|-------|--------|--------|
| Pcs./€            | 24    | 24    | 24    | 24    | 24    | 24    | 12     | 12     |
| Body Length (A)   | 68.58 | 71.12 | 73.66 | 76.20 | 78.74 | 81.28 | 83.82  | 86.36  |
| Chest Width (B)   | 48.90 | 53.98 | 59.06 | 64.14 | 69.22 | 74.30 | 79.38  | 81.92  |
| Sleeve Length (C) | 85.09 | 87.63 | 90.17 | 92.71 | 95.25 | 97.79 | 100.33 | 102.87 |