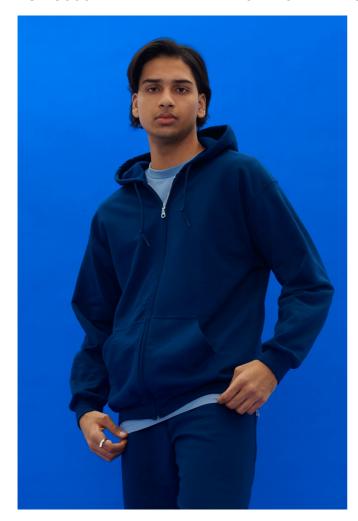

# GI18600 HEAVY BLEND™ ADULT FULL ZIP HOODED SWEATSHIRT

## **MAIN FEATURES**

 $271 \text{ g/m}^2$ 

50% U.S. Cotton, 50% Polyester, 271.0 G/SqM (White 257 G/SqM)

Heavy Blend features a cozy, brushed interior and an extensive colour palette across a variety of silhouettes

Unlined hood with colour-matched drawcord

Metal zinne

Overlapped fabric across zipper allows full front printing

Pouch pocket

1x1 rib with spandex for enhanced stretch and recovery

Classic fit, seamless body