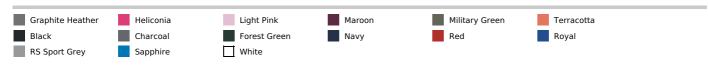

s

High-performing tear-away label; transitioning to recycled material

Label transition from Premium Cotton to Hammer in progress

Stock is mixed

Cotton/Polyester mix for some colors

Suggested Decoration:

Embroidery

Certifications:



#### **Country Of Origin:**

Bangladesh, Honduras



**2**025 : **p. 77 2**024 : **p. 250** 



### SIZE SPECIFICATION (CM)

|                   | S     | М     | L     | XL    | 2XL   | 3XL   |
|-------------------|-------|-------|-------|-------|-------|-------|
| Pcs./€            | 36    | 36    | 36    | 36    | 36    | 36    |
| Body Length (A)   | 71.20 | 75    | 77.50 | 80.10 | 82.60 | 85.20 |
| Chest Width (B)   | 51.50 | 54.70 | 57.20 | 60.40 | 63.60 | 67.40 |
| Sleeve Length (C) | 44.50 | 47    | 48.90 | 52.10 | 54.70 | 57.80 |



## COLORS:



15 Sep 2025 11:48:26 Page 1 of 1