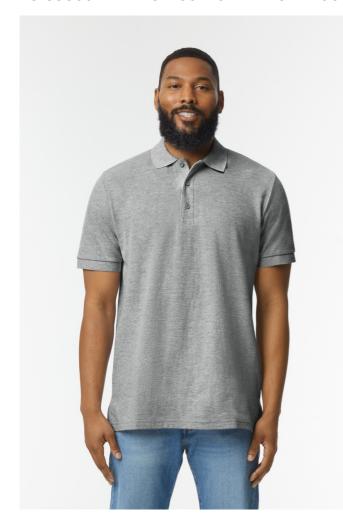

# GI85800 PREMIUM COTTON® ADULT DOUBLE PIQUÉ POLO

### MAIN FEATURES

223 g/m<sup>2</sup>

100% Ring Spun Cotton, 223.0 G/SqM (White 214.0 G/SqM)

 $\label{eq:made_made} \mbox{Made with our soft ring spun cotton and cotton blends, Hammer's double pique fabric is}$ 

durable and ideal for embroidery

Contoured welt collar and cuffs

Rolled forward topstitched shoulder

Clean finished placket with dyed-to-match buttons

Modern classic fit, side seamed body with side vents

High-performing tear-away label; transitioning to recycled material