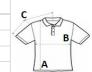

### SIZE SPECIFICATION (CM)

|                   | S     | М     | L     | XL    | 2XL   | 3XL   |
|-------------------|-------|-------|-------|-------|-------|-------|
| Pcs./€            | 36    | 36    | 36    | 36    | 36    | 36    |
| Body Length (A)   | 71.20 | 75    | 77.50 | 80.10 | 82.60 | 85.20 |
| Chest Width (B)   | 51.50 | 54.70 | 57.20 | 60.40 | 63.60 | 67.40 |
| Sleeve Length (C) | 44.50 | 47    | 48.90 | 52.10 | 54.70 | 57.80 |