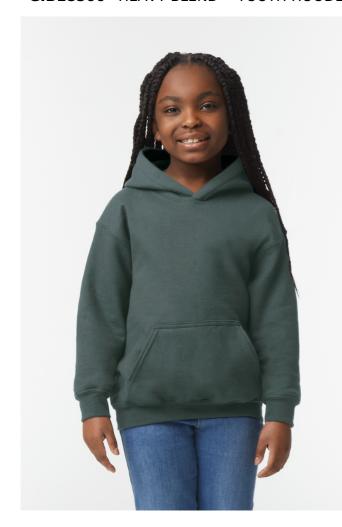

# GIB18500 HEAVY BLEND™ YOUTH HOODED SWEATSHIRT

### **MAIN FEATURES**

 $271 \text{ g/m}^2$ 

50% U.S. Cotton, 50% Polyester, 271.0 G/SqM (White 257 G/SqM)

Heavy Blend features a cozy, brushed interior and an extensive color palette across a  $\,$ 

variety of silhouettes

Double-lined hood

Pouch pocket

1 x 1 rib with spandex for enhanced stretch and recovery

Classic fit, seamless body

High-performing tear-away label; transitioning to recycled material

**CPSIA Tracking Label Compliant** 