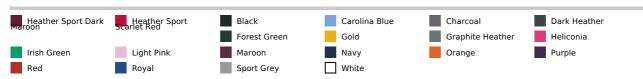

Compliant** 

Companion style: GI18500

Click here to download the GILDAN children's clothing size guide!

### Suggested Decoration:

 $\label{eq:decomposition} \mbox{Digital printing (DTF), DTG, Embroidery, Heat transfer, Screen printing, Sublimation}$ 

#### Certifications:



#### Country Of Origin:

Honduras, Mexico, Nicaragua, El Salvador



**2025 : p. 362 2024 : p. 634** 



# SIZE SPECIFICATION (CM)

|                   | XS    | S     | M     | L     | XL    |
|-------------------|-------|-------|-------|-------|-------|
| Pcs./₽            | 24    | 24    | 24    | 24    | 24    |
| Body Length (A)   | 50.17 | 53.98 | 57.15 | 60.96 | 64.77 |
| Chest Width (B)   | 40.64 | 43.18 | 45.72 | 48.26 | 50.80 |
| Sleeve Length (C) | 59.69 | 67.31 | 70.49 | 76.84 | 83.82 |



## COLORS:



10 Sep 2025 03:24:35 Page 1 of 1