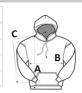

# SIZE SPECIFICATION (CM)

|                   | XS    | S     | M     | L     | XL    |
|-------------------|-------|-------|-------|-------|-------|
| Pcs./₽            | 24    | 24    | 24    | 24    | 24    |
| Body Length (A)   | 50.17 | 53.98 | 57.15 | 60.96 | 64.77 |
| Chest Width (B)   | 40.64 | 43.18 | 45.72 | 48.26 | 50.80 |
| Sleeve Length (C) | 59.69 | 67.31 | 70.49 | 76.84 | 83.82 |