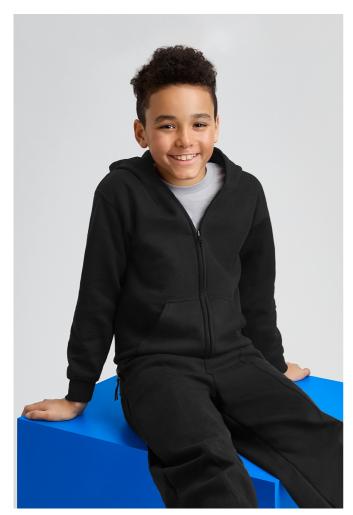

# GIB18600 HEAVY BLEND™ YOUTH FULL ZIP HOODED SWEATSHIRT Outlet

#### **MAIN FEATURES**

 $271 \text{ g/m}^2$ 

271.0 G/SqM

50% Cotton, 50% Polyester

Air jet yarn = softer feel and reduced pilling

Unlined hood

In transition to tearaway label

Body color matched Plastic Zipper

Overlapped fabric across zipper allows full front printing

Pouch pockets

Twin needle stitching at shoulder, armhole, neck, waistband and cuffs

1 x 1 rib with spandex

Quarter-turned to eliminate center crease

## COLORS:

Black Light Pink Red Royal Sport Grey

9 Sep 2025 18:40:13 Page 1 of 1