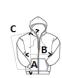

## SIZE SPECIFICATION (CM)

|                 | XS | S  | М  | L  | XL |   |  |
|-----------------|----|----|----|----|----|---|--|
| cs./ <b>℘</b>   | 24 | 24 | 24 | 24 | 24 | 1 |  |
| ody Length (A)  | 51 | 55 | 58 | 62 | 66 |   |  |
| est Width (B)   | 39 | 41 | 44 | 46 | 49 |   |  |
| eeve Length (C) | 60 | 67 | 70 | 77 | 84 |   |  |